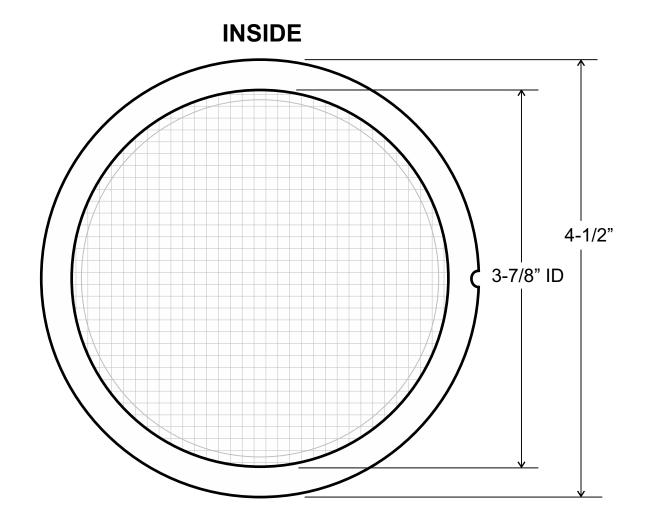

## **TVS4SS - PVC Termination Vent Screen**

Scale: 1" = 1" (full scale)

**Schedule 40 PVC construction** 

NOTE: Duplication, removal or unauthorized use of these drawings is strictly prohibited. These prints are the exclusive property of Nixalite® of America Inc. Nixalite® is a registered trademark of Nixalite® of America Inc. All rights are reserved. Copyright © - 2014-2017 Nixalite® of America Inc