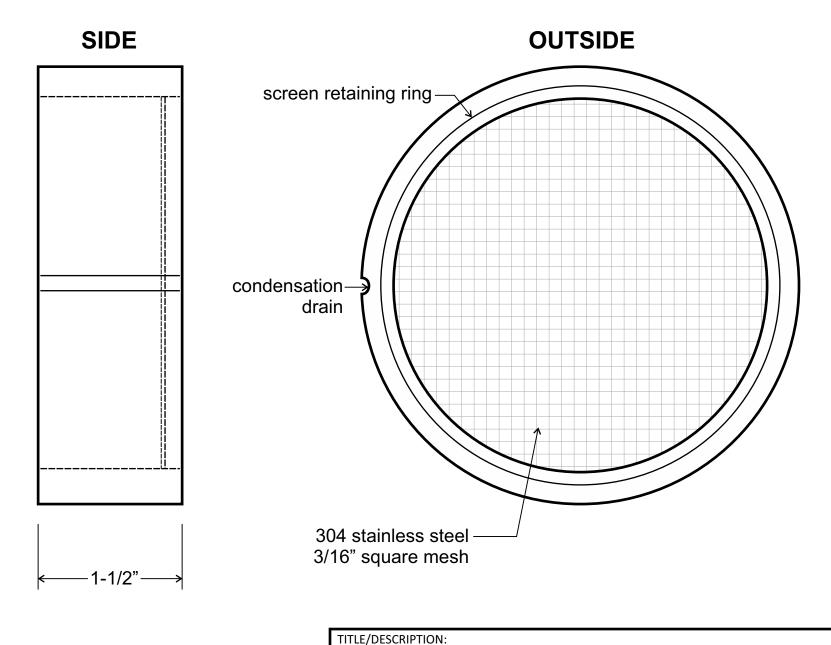

## **TVS4SS - PVC Termination Vent Screen**

Scale: 1" = 1" (full scale)

**Schedule 40 PVC construction** 

NOTE: Duplication, removal or unauthorized use of these drawings is strictly prohibited. These prints are the exclusive property of Nixalite® of America Inc. Nixalite® is a registered trademark of Nixalite® of America Inc. All rights are reserved. Copyright © - 2014-2017 Nixalite® of America Inc

SCALE: HALF APPROVED BY: DRAWN BY: GAW DATE: 020818

SPECS #TVS6SS PIPE TERMINATION SCREEN CAP

SCHEDULE 40 PVC

MYERS & SONS - TVS6SS PIPE TERMINATION SCREEN CAPS

NIXALITE® OF AMERICA INC - 1025 16th AVE - E. MOLINE, IL. 61244 P:800.624.1189 F:800.624.1196 W:www.nixalite.com